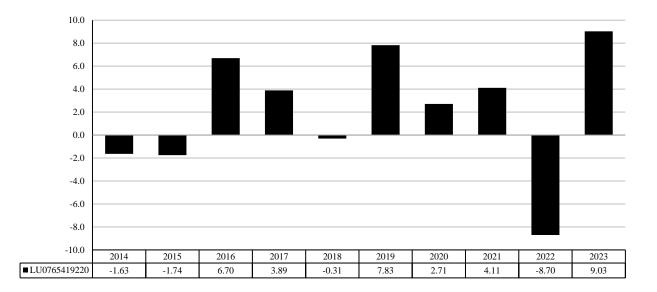

## **PAST PERFORMANCE**

Past performance is not a reliable indicator of future performance. Markets could develop very differently in the future. It can help you to assess how the fund has been managed in the past.

This chart shows the fund's performance as the percentage loss or gain per year over the last 10 years.

Performance is shown after deduction of ongoing charges. Any entry and exit charges are excluded from the calculation.