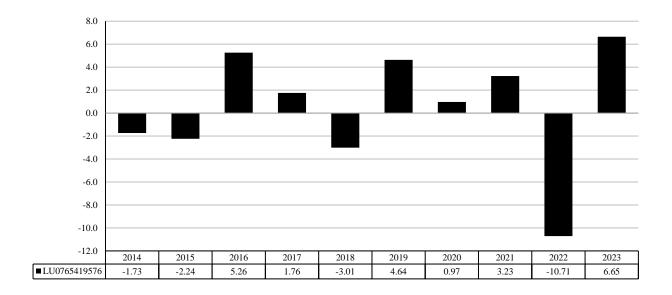

This chart shows the fund's performance as the percentage loss or gain per year over the last 10 years.

Performance is shown after deduction of ongoing charges. Any entry and exit charges are excluded from the calculation.