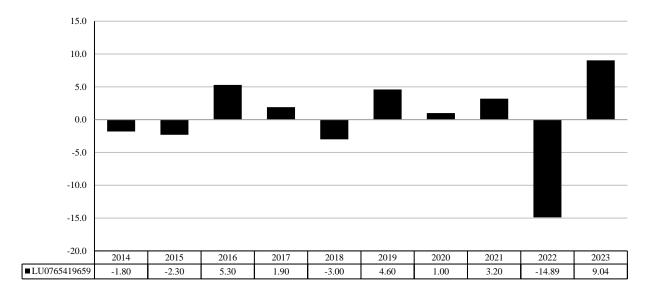

## **PAST PERFORMANCE**

Past performance is not a reliable indicator of future performance. Markets could develop very differently in the future. It can help you to assess how the fund has been managed in the past.

## Product

| Product:<br>Manufacturer: | SKY Harbor Global Funds - US Short Duration Responsible High Yield F Dist EUR Hedged SKY Harbor Capital Management, LLC |
|---------------------------|-------------------------------------------------------------------------------------------------------------------------|
| ISIN                      | LU0765419659                                                                                                            |
| Share Class Launch Date:  | 5/04/2012                                                                                                               |
| Share Class Currency:     | EUR                                                                                                                     |

This chart shows the fund's performance as the percentage loss or gain per year over the last 10 years.

Performance is shown after deduction of ongoing charges. Any entry and exit charges are excluded from the calculation.