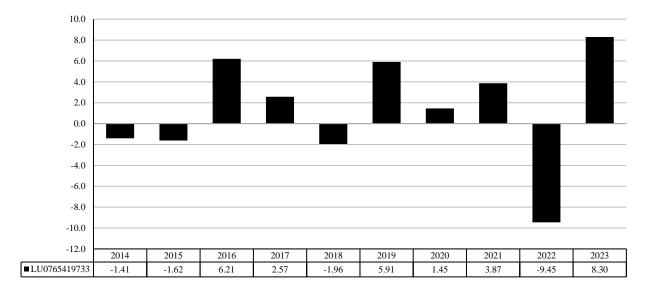

This chart shows the fund's performance as the percentage loss or gain per year over the last 10 years.

Performance is shown after deduction of ongoing charges. Any entry and exit charges are excluded from the calculation.