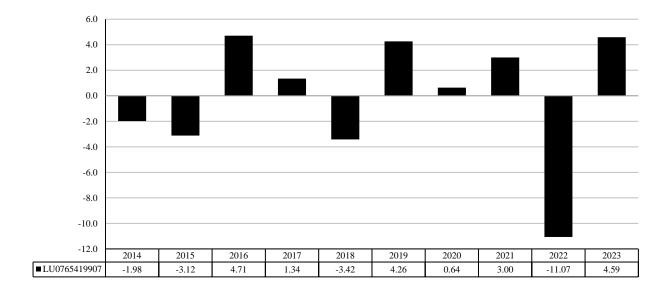

This chart shows the fund's performance as the percentage loss or gain per year over the last 10 years.

Performance is shown after deduction of ongoing charges. Any entry and exit charges are excluded from the calculation.