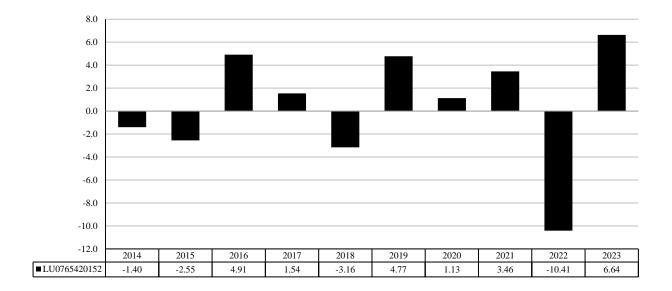

This chart shows the fund's performance as the percentage loss or gain per year over the last 10 years.

Performance is shown after deduction of ongoing charges. Any entry and exit charges are excluded from the calculation.