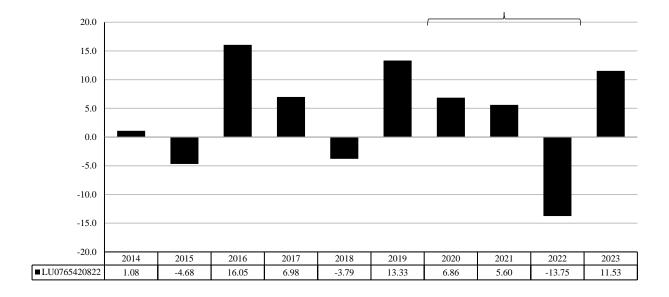

This chart shows the fund's performance as the percentage loss or gain per year over the last 10 years.

Note: HW00 (100% hedged in share class currency) from Dec 1, 2020 onward, and H0A0 (100%hedged in hedged share class currency if non-USD, unhedged if USD).

Performance is shown after deduction of ongoing charges. Any entry and exit charges are excluded from the calculation.