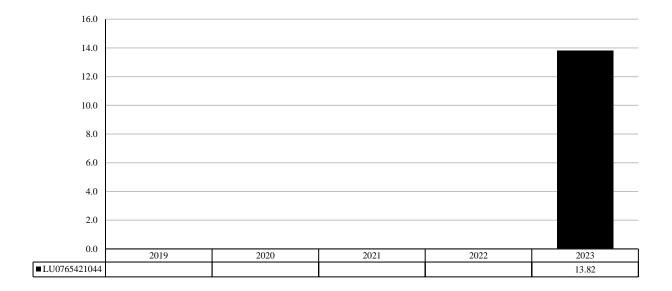

## **Product**

Product: SKY Harbor Global Funds - Global Responsible High Yield A Dist USD Hedged

Manufacturer: SKY Harbor Capital Management, LLC

ISIN LU0765421044
Share Class Launch Date: 5/04/2012
Share Class Currency: USD

This chart shows the fund's performance as the percentage loss or gain per year over the last 10 years.

Performance is shown after deduction of ongoing charges. Any entry and exit charges are excluded from the calculation.