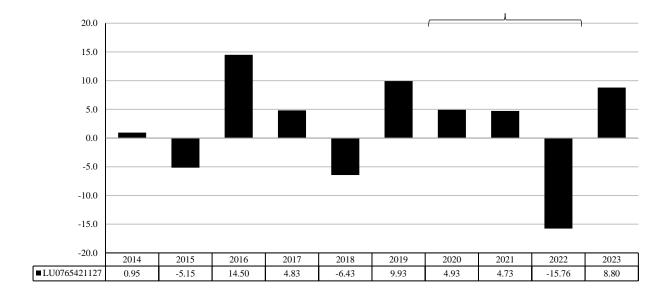

This chart shows the fund's performance as the percentage loss or gain per year over the last 10 years.

Note: HW00 (100% hedged in share class currency) from Dec 1, 2020 onward, and H0A0 (100%hedged in hedged share class currency if non-USD, unhedged if USD).

Performance is shown after deduction of ongoing charges. Any entry and exit charges are excluded from the calculation.