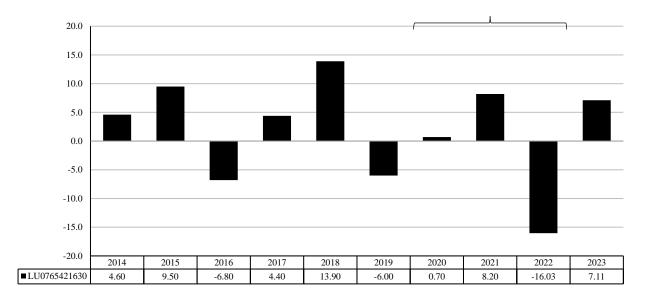

This chart shows the fund's performance as the percentage loss or gain per year over the last 10 years.

Note : HW00 (100% hedged in share class currency) from Dec 1, 2020 onward, and H0A0 (100%hedged in hedged share class currency if non-USD, unhedged if USD).

Performance is shown after deduction of ongoing charges. Any entry and exit charges are excluded from the calculation.