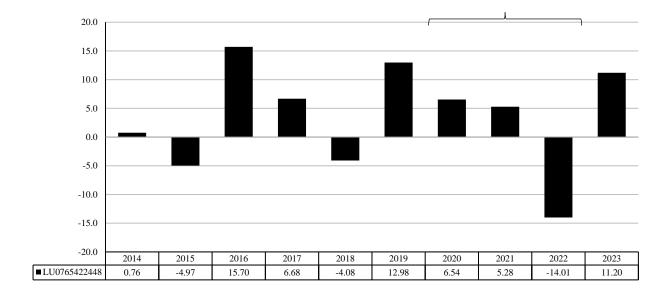

This chart shows the fund's performance as the percentage loss or gain per year over the last 10 years.

Note: HW00 (100% hedged in share class currency) from Dec 1, 2020 onward, and H0A0 (100%hedged in hedged share class currency if non-USD, unhedged if USD).

Performance is shown after deduction of ongoing charges. Any entry and exit charges are excluded from the calculation.