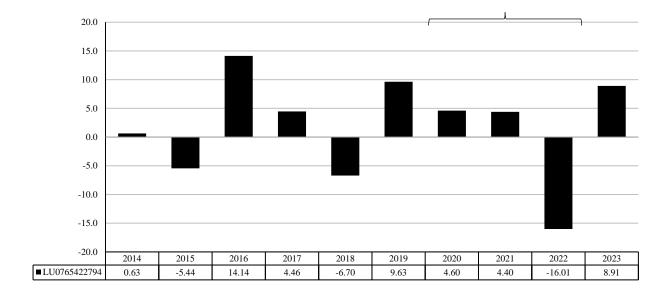

## **Product**

Product: SKY Harbor Global Funds - Global Responsible High Yield B Cap EUR Hedged

Manufacturer: SKY Harbor Capital Management, LLC

ISIN LU0765422794
Share Class Launch Date: 5/04/2012
Share Class Currency: EUR

This chart shows the fund's performance as the percentage loss or gain per year over the last 10 years.

Note: HW00 (100% hedged in share class currency) from Dec 1, 2020 onward, and H0A0 (100%hedged in hedged share class currency if non-USD, unhedged if USD).

Performance is shown after deduction of ongoing charges. Any entry and exit charges are excluded from the calculation.