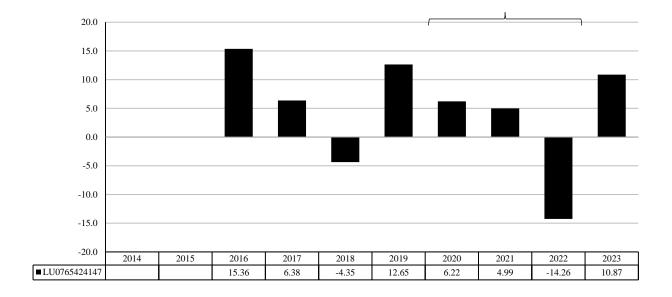

This chart shows the fund's performance as the percentage loss or gain per year over the last 10 years.

Note: HW00 (100% hedged in share class currency) from Dec 1, 2020 onward, and H0A0 (100%hedged in hedged share class currency if non-USD, unhedged if USD).

Performance is shown after deduction of ongoing charges. Any entry and exit charges are excluded from the calculation.