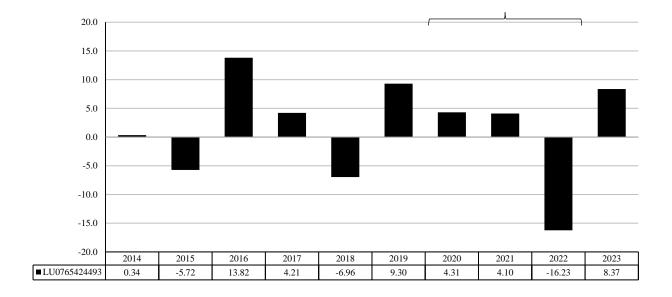

This chart shows the fund's performance as the percentage loss or gain per year over the last 10 years.

Note: HW00 (100% hedged in share class currency) from Dec 1, 2020 onward, and H0A0 (100%hedged in hedged share class currency if non-USD, unhedged if USD).

Performance is shown after deduction of ongoing charges. Any entry and exit charges are excluded from the calculation.