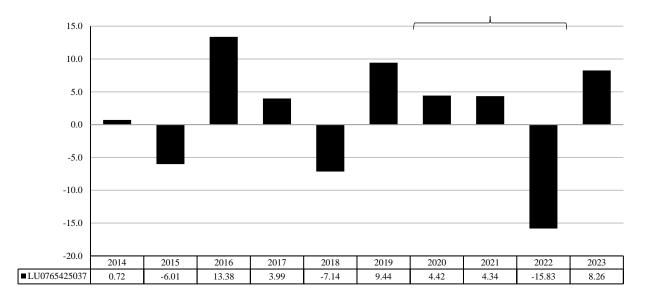

This chart shows the fund's performance as the percentage loss or gain per year over the last 10 years.

Note : HW00 (100% hedged in share class currency) from Dec 1, 2020 onward, and H0A0 (100%hedged in hedged share class currency if non-USD, unhedged if USD).

Performance is shown after deduction of ongoing charges. Any entry and exit charges are excluded from the calculation.