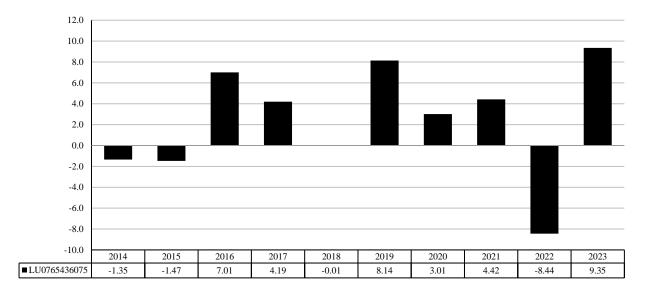

## **PAST PERFORMANCE**

Past performance is not a reliable indicator of future performance. Markets could develop very differently in the future. It can help you to assess how the fund has been managed in the past.

This chart shows the fund's performance as the percentage loss or gain per year over the last 10 years.

Performance is shown after deduction of ongoing charges. Any entry and exit charges are excluded from the calculation.