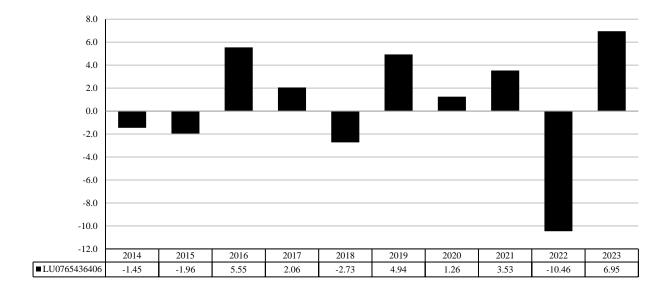

This chart shows the fund's performance as the percentage loss or gain per year over the last 10 years.

Performance is shown after deduction of ongoing charges. Any entry and exit charges are excluded from the calculation.