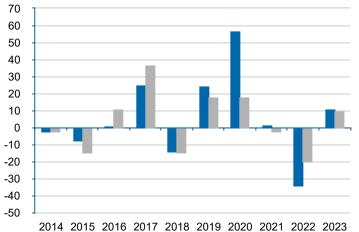

## **Past Performance**

This chart shows the fund's performance as the percentage loss or gain per year over the last 10 years against its benchmark.

It can help you to assess how the fund has been managed in the past and compare it to its benchmark.

You should be aware that past performance is not a guide to future performance.

Fund launch date: 17/08/2012

Share/unit class launch date: 17/08/2012

Performance is calculated in USD

The chart shows how much the Fund increased or decreased in value as a percentage in each year, net of charges (excluding entry charge), and net of tax.

\* Index - MSCI Emerging Markets (Net) Index

## **Performance Table**

|         |       |        |       |       |        |       |       |       | 20<br>22 |       |
|---------|-------|--------|-------|-------|--------|-------|-------|-------|----------|-------|
| Fund    | -2.20 | -7.40  | 1.30  | 25.20 | -13.90 | 24.59 | 56.91 | 1.64  | -33.94   | 10.97 |
| Index * | -2.19 | -14.92 | 11.19 | 37.28 | -14.57 | 18.42 | 18.31 | -2.54 | -20.09   | 9.83  |