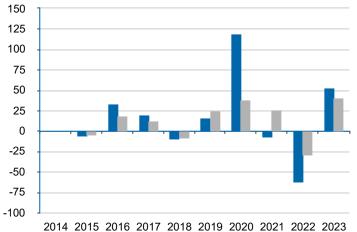

## **Past Performance**

This chart shows the fund's performance as the percentage loss or gain per year over the last 9 years against its benchmark.

It can help you to assess how the fund has been managed in the past and compare it to its benchmark.

You should be aware that past performance is not a guide to future performance.

Fund launch date: 28/11/2014

Share/unit class launch date: 28/11/2014

Performance is calculated in USD

The chart shows how much the Fund increased or decreased in value as a percentage in each year, net of charges (excluding entry charge), and net of tax.

\* Index - Blended Index

## **Performance Table**

|         |     |       |       | 20 2<br>16 1 |       |       |        |       |        |       |
|---------|-----|-------|-------|--------------|-------|-------|--------|-------|--------|-------|
| Fund    | N/A | -5.30 | 33.40 | 20.60        | -9.90 | 16.58 | 118.97 | -6.51 | -61.75 | 53.66 |
| Index * | N/A | -4.12 | 18.40 | 13.19        | -8.58 | 24.87 | 38.26  | 25.85 | -28.97 | 41.21 |