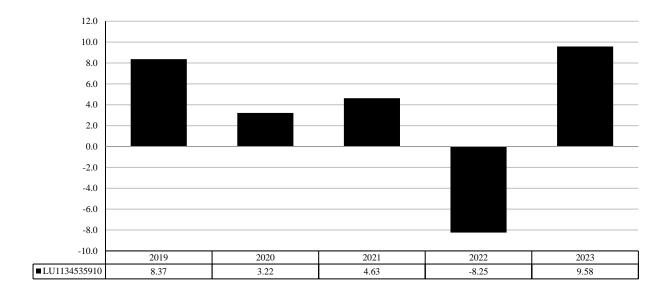

This chart shows the fund's performance as the percentage loss or gain per year over the last 10 years.

Performance is shown after deduction of ongoing charges. Any entry and exit charges are excluded from the calculation.