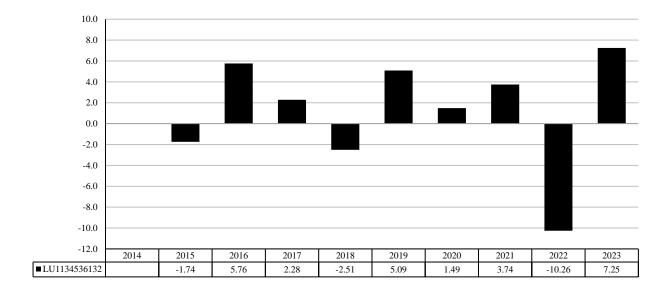

This chart shows the fund's performance as the percentage loss or gain per year over the last 10 years.

Performance is shown after deduction of ongoing charges. Any entry and exit charges are excluded from the calculation.