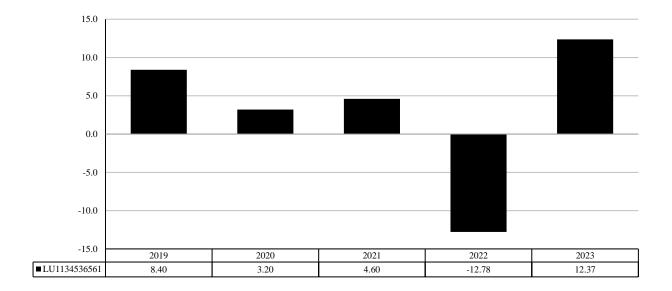

## **PAST PERFORMANCE**

Past performance is not a reliable indicator of future performance. Markets could develop very differently in the future. It can help you to assess how the fund has been managed in the past.

This chart shows the fund's performance as the percentage loss or gain per year over the last 10 years.

Performance is shown after deduction of ongoing charges. Any entry and exit charges are excluded from the calculation.