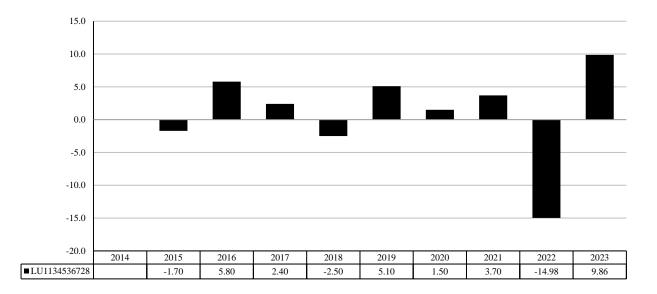

## **PAST PERFORMANCE**

Past performance is not a reliable indicator of future performance. Markets could develop very differently in the future. It can help you to assess how the fund has been managed in the past.

This chart shows the fund's performance as the percentage loss or gain per year over the last 10 years.

Performance is shown after deduction of ongoing charges. Any entry and exit charges are excluded from the calculation.