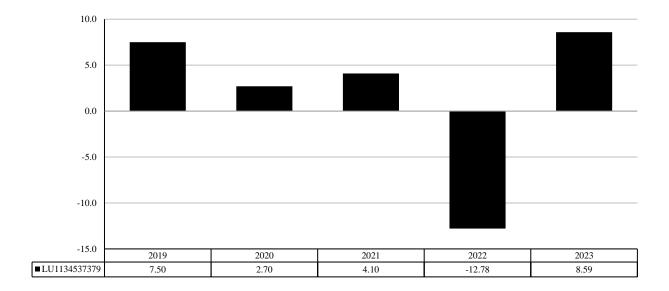

This chart shows the fund's performance as the percentage loss or gain per year over the last 10 years.

Performance is shown after deduction of ongoing charges. Any entry and exit charges are excluded from the calculation.