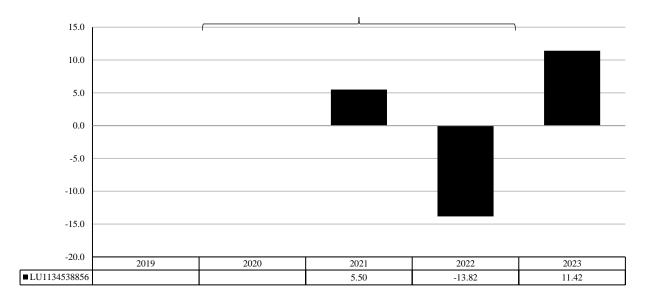

This chart shows the fund's performance as the percentage loss or gain per year over the last 10 years.

Note: HW00 (100% hedged in share class currency) from Dec 1, 2020 onward, and H0A0 (100% hedged in hedged share class currency if nonUSD,unhedged if USD).

Performance is shown after deduction of ongoing charges. Any entry and exit charges are excluded from the calculation.