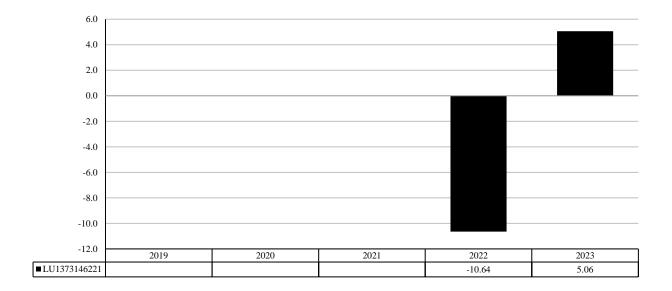

This chart shows the fund's performance as the percentage loss or gain per year over the last 10 years.

Performance is shown after deduction of ongoing charges. Any entry and exit charges are excluded from the calculation.