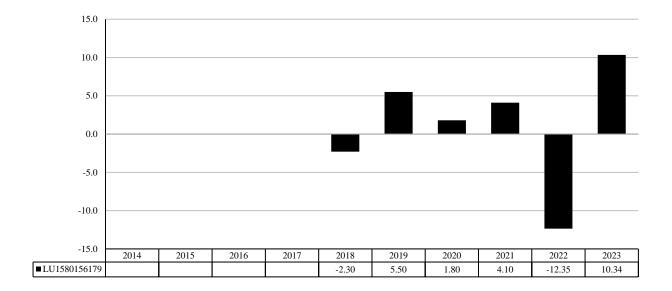

This chart shows the fund's performance as the percentage loss or gain per year over the last 10 years.

Performance is shown after deduction of ongoing charges. Any entry and exit charges are excluded from the calculation.