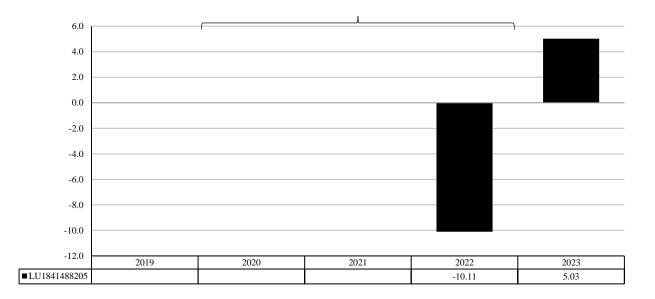

This chart shows the fund's performance as the percentage loss or gain per year over the last 4 years.

Note : HW00 (100% hedged in share class currency) from Dec 1, 2020 onward, and H0A0 (100%hedged in hedged share class currency if non-USD, unhedged if USD).