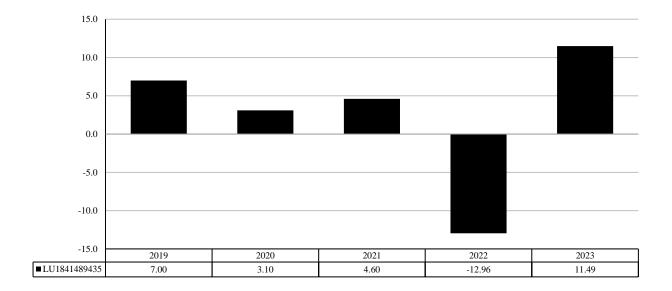

This chart shows the fund's performance as the percentage loss or gain per year over the last 4 years.

Performance is shown after deduction of ongoing charges. Any entry and exit charges are excluded from the calculation.