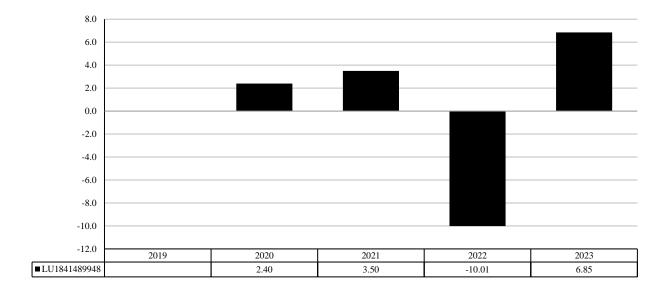

## **PAST PERFORMANCE**

Past performance is not a reliable indicator of future performance. Markets could develop very differently in the future. It can help you to assess how the fund has been managed in the past.

This chart shows the fund's performance as the percentage loss or gain per year over the last 4 years.

Performance is shown after deduction of ongoing charges. Any entry and exit charges are excluded from the calculation.