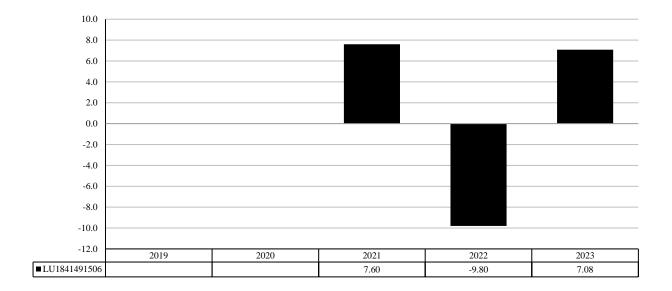

## **Product**

Product: SKY Harbor Global Funds - Global Short Maturity Responsible High Yield C Cap EUR

Manufacturer: SKY Harbor Capital Management, LLC

ISIN LU1841491506 Share Class Launch Date: 27/12/2018 Share Class Currency: EUR

This chart shows the fund's performance as the percentage loss or gain per year over the last 4 years.

Performance is shown after deduction of ongoing charges. Any entry and exit charges are excluded from the calculation.