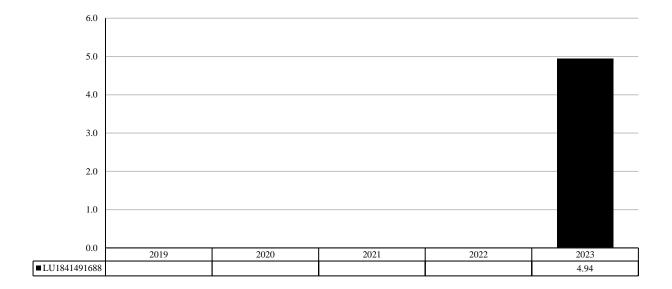

## **PAST PERFORMANCE**

Past performance is not a reliable indicator of future performance. Markets could develop very differently in the future. It can help you to assess how the fund has been managed in the past.

This chart shows the fund's performance as the percentage loss or gain per year over the last 0 years.

Performance is shown after deduction of ongoing charges. Any entry and exit charges are excluded from the calculation.