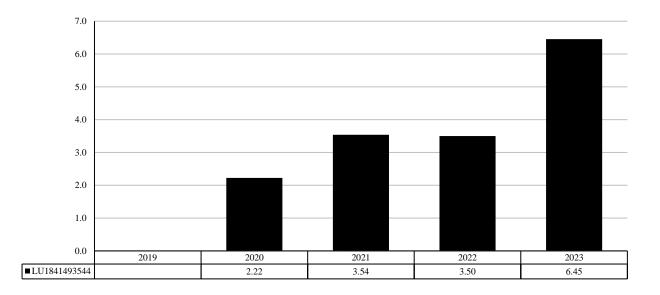

## **PAST PERFORMANCE**

Past performance is not a reliable indicator of future performance. Markets could develop very differently in the future. It can help you to assess how the fund has been managed in the past.

## Product

| Product:                 | SKY Harbor Global Funds - Global Short Maturity Responsible High Yield F Cap SEK |
|--------------------------|----------------------------------------------------------------------------------|
| Manufacturer:            | SKY Harbor Capital Management, LLC                                               |
| ISIN                     | LU1841493544                                                                     |
| Share Class Launch Date: | 27/12/2018                                                                       |
| Share Class Currency:    | SEK                                                                              |

This chart shows the fund's performance as the percentage loss or gain per year over the last 4 years.

Performance is shown after deduction of ongoing charges. Any entry and exit charges are excluded from the calculation.