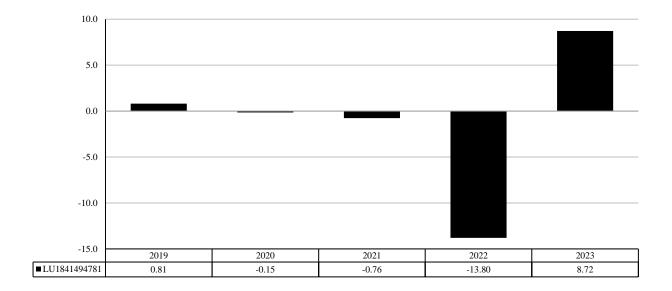

This chart shows the fund's performance as the percentage loss or gain per year over the last 4 years.

Performance is shown after deduction of ongoing charges. Any entry and exit charges are excluded from the calculation.