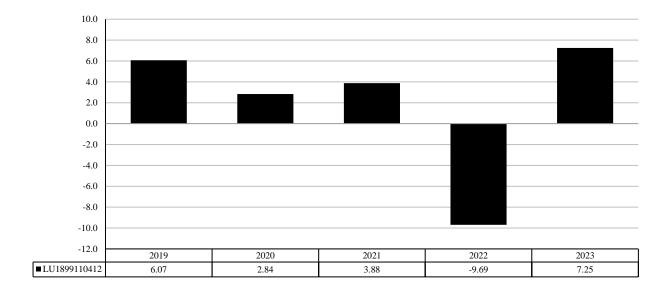

This chart shows the fund's performance as the percentage loss or gain per year over the last 4 years.

Performance is shown after deduction of ongoing charges. Any entry and exit charges are excluded from the calculation.