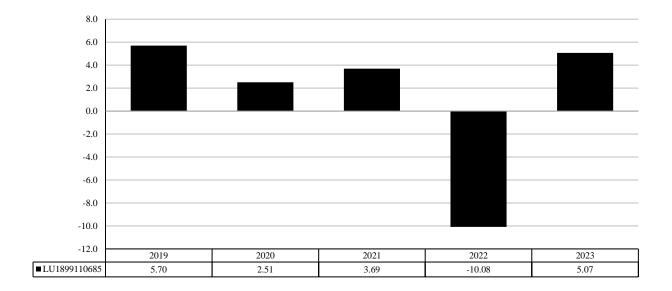

This chart shows the fund's performance as the percentage loss or gain per year over the last 4 years.

Performance is shown after deduction of ongoing charges. Any entry and exit charges are excluded from the calculation.